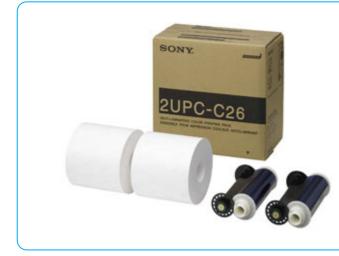

# **2UPC-C26**

Roll printing pack for UP-CR20L

### High quality borderless colour pictures.

Colour print roll media for UP-CR20L printer.

Achieve high quality  $15 \times 20$  cm prints by using 2UPC-C26 self laminating dye sublimation media.

The "SuperCoat 2" lamination protects the images for a very long time (same or even better than traditional photo paper). Not only does this media give you high quality colour reproduction but also allows you to apply different finishes to your prints without having to change the media.