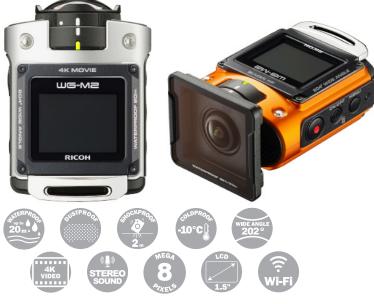

## Waterproof and shockproof without housing

- Tough construction (separate housing not required)
- Waterproof to assure worry-free shooting at a depth of 20m
- $\sqrt{}$ Shock-resistant from a 2m fall
- $\sqrt{}$ Coldproof down to -10°C

### **High quality Video and Photo**

- 4K Video 3840x2160, 30p with high bit rate of 100Mbps
- Stereo sound
- 1 204° Extra wide-angle lens: 1.6mm (eq. 9.0mm in 35mm), Brightness: F2.0
- Movie SR (Shake Reduction)
- Shooting modes: Underwater, Burst shooting, Time-Lapse Movie, Extended Movie Recording, High Speed Movie
- Optimum white balance in underwater shooting
- High Speed Continuous Shooting up to 10 fps
- 1 **HDMI** Terminal

### Ease of use

- Built-in 1.5" LCD screen, ideal for framing and viewing videos
- LCD orientation function
- V Intuitive operation
- $\sqrt{}$ Compact and light weight body

### Connectivity and sharing

- λ Built-in Wi-Fi for camera control, transfer and viewing of the photos from your smartphone or tablet
- λ Sharing of videos and photos directly on social networks

### Versatility in all sports and activities

 $\sqrt{}$ Full range of accessories for outdoor fixtures to fit all situations

Dimensions: Approx. 57.4 (W)×34.1 (H)×77.8 (D)mm Weight: 114g (body only)

# WG-M2