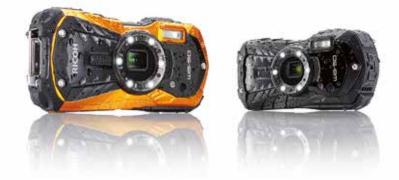

#### The complete Outdoor camera

- V Tough construction for shooting in demanding outdoor conditions
- 1 Reliable waterproof construction to assure worry-free shooting at a depth of 14m
- $\sqrt{}$ Exceptional shockproof capability; it can withstand a fall from a height of 1.6m
- Crushproof to a pressure up to 100kg
- V Coldproof down to -10°C.
- 1 Full range of mount accessories

#### **High Quality Photo & Video**

- 16 MP Back-illuminated CMOS sensor and New Imaging Engine,  $\sqrt{}$ which assure detailed pictures, excellent high-sensitivity with lownoise characteristics and high-speed readout of image data signals.
- Full-HD video-recording (H.264) for high-quality movie clips (1920 x 1080 pixels)
- High speed video for clips with slow motion effect
- 1 Built-in video editing
- λ Micro-HDMI terminal to view your clips directly on your HD TV

#### Versatile zoom lens

- $\sqrt{}$ 5X wide-angle optical zoom equivalent to 28-140mm in 35mm to accommodate a wide range of subjects and scenes from landscapes to fast-action sports events
- 1 Macro shooting down to just 1cm from the subject to get spectacular images of flowers and insects

Dimensions : Approx. 122.5 (W) x 61.5 (H) x 29.5 (D)mm

- $\sqrt{}$ Six Macro Leds to assist close-up shooting and Self-Portrait shootina
- 16 scene modes not to miss any scene
- 13 creative filters for original pictures